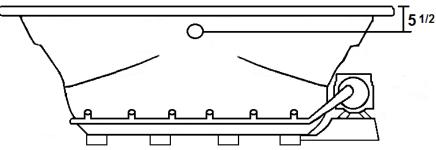

#### **Technical Information**

Cut-Out Dimensions: 70 1/2" x 46"

• Weight: 200 lbs.

Water Depth to Overflow: 16 1/4"

Water Operating Level: NA

Water Capacity: 112 gal.

Sump Dimension: 42" x 31"