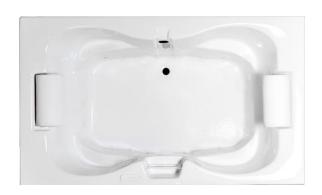

# SENECA III

72" x 48" Drop-In Acrylic Air Bath Model Number
4872STA064
Drop-In Air Bath in White

## **SENECA III**

4872STA064
Drop-In Air Bath in White