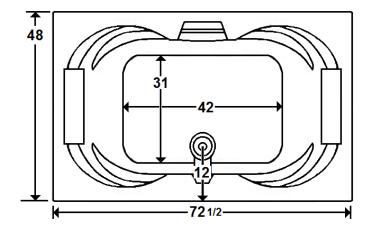

#### **Technical Information**

Cut-Out Dimensions: 70 1/2" x 46"

• Weight: 200 lbs.

Water Depth to Overflow: 16 1/4"

Water Operating Level: NA

Water Capacity: 112 gal.

Sump Dimension: 42" x 31"