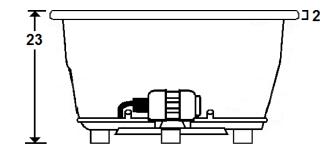

#### **Technical Information**

Cut-Out Dimensions: 70 1/2" x 46"

• Weight: 200 lbs.

Water Depth to Overflow: 16 1/4"

Water Operating Level: NA

Water Capacity: 112 gal.

Sump Dimension: 42" x 31"