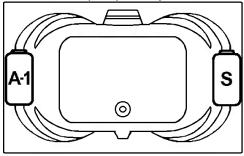

## **Design / Construction**

| LM542 Plastic Flange     | LM545 A-1 Pump Location      |
|--------------------------|------------------------------|
| LM557 Skirt (drain side) | LM558 Skirt (non-drain side) |